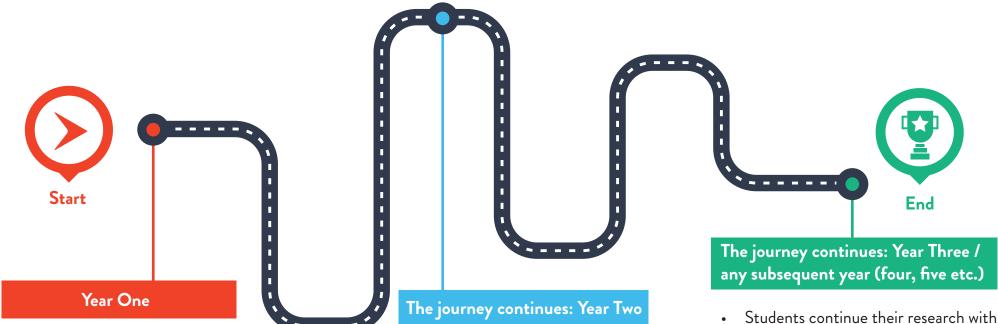

## The Doctoral Journey at REGENT Business School

- Introductory Clinic
- Clinics 1,2,3 and 4
- Submission of Topic Motivation for approval by DBA committee
- Allocation to Supervisor

- Research Symposium (Presentation and Defence)
- Feedback from the Doctoral Panel on the Research proposal
- Ethical clearance application
- End of year two submission of progress reports

- the support of the Supervisor.
- Submission of progress reports
- Submission of Intention to submitapproved by the Supervisor and the head of the Doctoral committee.
- Student to finalise their Research.
- Presentation and Defence of their thesis